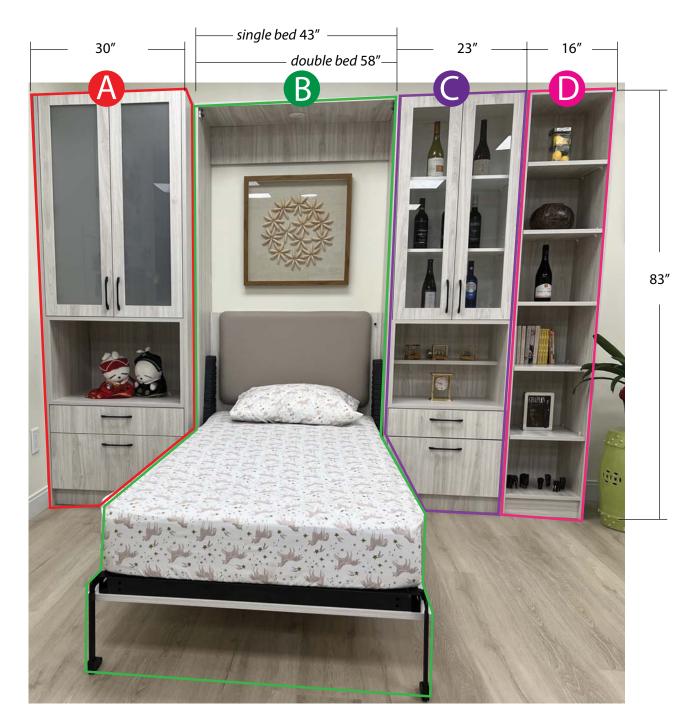

## Optional -Murphy Bed & Wall Cabinet (price includes installation, taxes excluded)

- A. Closet Cabinet
- B. Murphy Bed

- C. Display Cabinet
- D. Bookcase Cabinet

Initial:

## Optional Items Order Sheet (price includes installation, taxes excluded)

|  | ITEM                                                                                                                                                                                                                                                                                                                                                                                                                                                                                                                                                                                                                                                                                                                                                                                                                                                                                                                                                                                                                                                                                                 | PER UNIT                                                                                                        | QUANTITY | PRICE |
|--|------------------------------------------------------------------------------------------------------------------------------------------------------------------------------------------------------------------------------------------------------------------------------------------------------------------------------------------------------------------------------------------------------------------------------------------------------------------------------------------------------------------------------------------------------------------------------------------------------------------------------------------------------------------------------------------------------------------------------------------------------------------------------------------------------------------------------------------------------------------------------------------------------------------------------------------------------------------------------------------------------------------------------------------------------------------------------------------------------|-----------------------------------------------------------------------------------------------------------------|----------|-------|
|  | MURPHY BED & WALL CABINET UNIT                                                                                                                                                                                                                                                                                                                                                                                                                                                                                                                                                                                                                                                                                                                                                                                                                                                                                                                                                                                                                                                                       |                                                                                                                 |          |       |
|  | A. Closet Cabinet     B. Murphy Bed (Single)     Mattress excluded                                                                                                                                                                                                                                                                                                                                                                                                                                                                                                                                                                                                                                                                                                                                                                                                                                                                                                                                                                                                                                   | \$2,500                                                                                                         |          |       |
|  | Mattress excluded  Mattress excluded  Mattress excluded  Mattress excluded                                                                                                                                                                                                                                                                                                                                                                                                                                                                                                                                                                                                                                                                                                                                                                                                                                                                                                                                                                                                                           | \$2,800                                                                                                         |          |       |
|  | C. Display Cabinet                                                                                                                                                                                                                                                                                                                                                                                                                                                                                                                                                                                                                                                                                                                                                                                                                                                                                                                                                                                                                                                                                   | \$2,000                                                                                                         |          |       |
|  | D. Bookcase Cabinet                                                                                                                                                                                                                                                                                                                                                                                                                                                                                                                                                                                                                                                                                                                                                                                                                                                                                                                                                                                                                                                                                  | \$ 800                                                                                                          |          |       |
|  | PULL-DOWN CABINET                                                                                                                                                                                                                                                                                                                                                                                                                                                                                                                                                                                                                                                                                                                                                                                                                                                                                                                                                                                                                                                                                    | \$1,500                                                                                                         |          |       |
|  | EV PARKING CHARGING PLUG (240W)                                                                                                                                                                                                                                                                                                                                                                                                                                                                                                                                                                                                                                                                                                                                                                                                                                                                                                                                                                                                                                                                      | \$3,000                                                                                                         |          |       |
|  | Pot Lights Package                                                                                                                                                                                                                                                                                                                                                                                                                                                                                                                                                                                                                                                                                                                                                                                                                                                                                                                                                                                                                                                                                   |                                                                                                                 |          |       |
|  | 1,080 sqft (2+1)unit                                                                                                                                                                                                                                                                                                                                                                                                                                                                                                                                                                                                                                                                                                                                                                                                                                                                                                                                                                                                                                                                                 | \$4,000                                                                                                         |          |       |
|  | NOTES:                                                                                                                                                                                                                                                                                                                                                                                                                                                                                                                                                                                                                                                                                                                                                                                                                                                                                                                                                                                                                                                                                               | -                                                                                                               |          |       |
|  | Terms and conditions: 1. After the completion and submission of the Colour Selection and Optional Upgrades there will be no further changes, revisid allowed, except for discontinued items that must be re-selected or where the Vendor has given its written consent at its sole di acknowledges that the Vendor accepts no responsibility in the event the Vendor is unable to supply a selection. In such case t reselect from the then available selections immediately upon request. 2. The Purchasers acknowledge and accept that they shall not be entitled to any credit whatsoever for any changes and/or up included in the Agreement of Purchase and Sale should they elect to alter, replace or delete any of the above finishes. 3. All items herein requested shall be from the Vendor's standard samples unless otherwise noted. Variations from the Vendor finished materials due to normal production processes, dy leol variations and/or natural variations. 4. The Purchaser acknowledge payment for optional items are paid in full. All sales are final. Purchaser Signature: | iscretion, Purchaser<br>the Purchaser agrees to<br>graded finishes that are<br>"s samples may occur in<br>sale. | SUBTOTAL |       |
|  |                                                                                                                                                                                                                                                                                                                                                                                                                                                                                                                                                                                                                                                                                                                                                                                                                                                                                                                                                                                                                                                                                                      |                                                                                                                 |          |       |