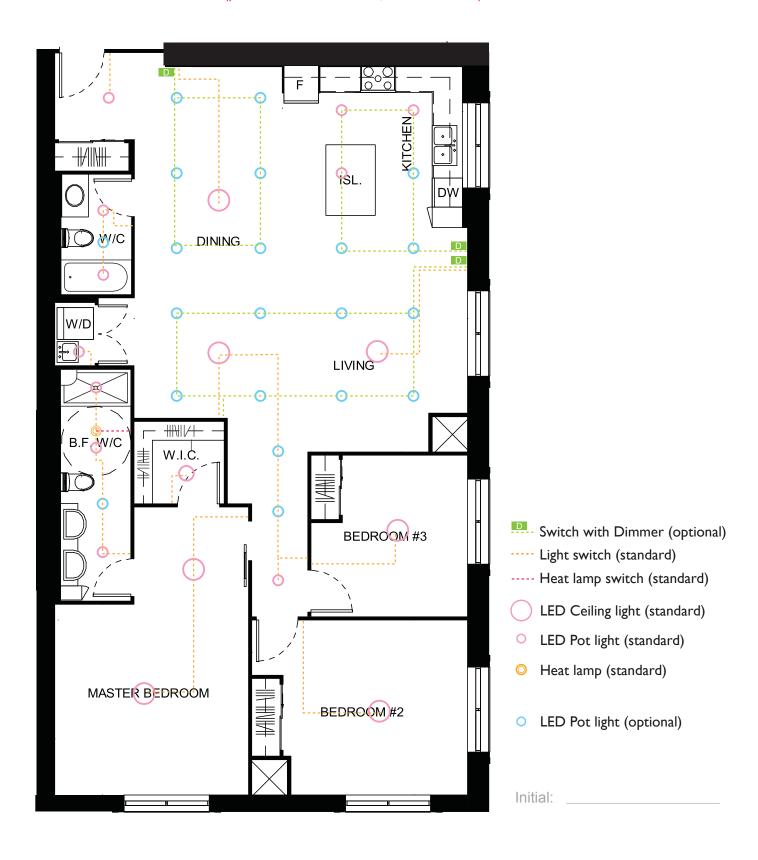

#### Optional - Pot Lights Package (price includes installation, taxes excluded)

## Optional Items Order Sheet (price includes installation, taxes excluded)

| ITEM                                                                                                                                                                                                                                                                                                                                                                                                                                                                                                                                                                                                                                                                                                                                                                                                                                                                                                                                                                                                                                                                                                                                                                                                                                                                                                                                                                                          | PER UNIT               | QUANTITY | PRICE |
|-----------------------------------------------------------------------------------------------------------------------------------------------------------------------------------------------------------------------------------------------------------------------------------------------------------------------------------------------------------------------------------------------------------------------------------------------------------------------------------------------------------------------------------------------------------------------------------------------------------------------------------------------------------------------------------------------------------------------------------------------------------------------------------------------------------------------------------------------------------------------------------------------------------------------------------------------------------------------------------------------------------------------------------------------------------------------------------------------------------------------------------------------------------------------------------------------------------------------------------------------------------------------------------------------------------------------------------------------------------------------------------------------|------------------------|----------|-------|
| MURPHY BED & WALL CABINET UNIT                                                                                                                                                                                                                                                                                                                                                                                                                                                                                                                                                                                                                                                                                                                                                                                                                                                                                                                                                                                                                                                                                                                                                                                                                                                                                                                                                                |                        |          |       |
| A. Closet Cabinet                                                                                                                                                                                                                                                                                                                                                                                                                                                                                                                                                                                                                                                                                                                                                                                                                                                                                                                                                                                                                                                                                                                                                                                                                                                                                                                                                                             | \$2,500                |          |       |
| B. Murphy Bed (Signature)                                                                                                                                                                                                                                                                                                                                                                                                                                                                                                                                                                                                                                                                                                                                                                                                                                                                                                                                                                                                                                                                                                                                                                                                                                                                                                                                                                     | ingle) \$2,200         |          |       |
| Murphy Bed (De Mattress excluded                                                                                                                                                                                                                                                                                                                                                                                                                                                                                                                                                                                                                                                                                                                                                                                                                                                                                                                                                                                                                                                                                                                                                                                                                                                                                                                                                              | ouble) \$2,800         |          |       |
| ☐ C. Display Cabine                                                                                                                                                                                                                                                                                                                                                                                                                                                                                                                                                                                                                                                                                                                                                                                                                                                                                                                                                                                                                                                                                                                                                                                                                                                                                                                                                                           | t \$2,000              |          |       |
| D. Bookcase Cabi                                                                                                                                                                                                                                                                                                                                                                                                                                                                                                                                                                                                                                                                                                                                                                                                                                                                                                                                                                                                                                                                                                                                                                                                                                                                                                                                                                              | net \$ 800             |          |       |
| PULL-DOWN CABINET                                                                                                                                                                                                                                                                                                                                                                                                                                                                                                                                                                                                                                                                                                                                                                                                                                                                                                                                                                                                                                                                                                                                                                                                                                                                                                                                                                             | ¢4 500                 |          |       |
| PULL-DOWN CABINET                                                                                                                                                                                                                                                                                                                                                                                                                                                                                                                                                                                                                                                                                                                                                                                                                                                                                                                                                                                                                                                                                                                                                                                                                                                                                                                                                                             | \$1,500                |          |       |
| EV PARKING CHARGING PLUG (240W)                                                                                                                                                                                                                                                                                                                                                                                                                                                                                                                                                                                                                                                                                                                                                                                                                                                                                                                                                                                                                                                                                                                                                                                                                                                                                                                                                               | \$3,000                |          |       |
| Pot Lights Package                                                                                                                                                                                                                                                                                                                                                                                                                                                                                                                                                                                                                                                                                                                                                                                                                                                                                                                                                                                                                                                                                                                                                                                                                                                                                                                                                                            |                        |          |       |
| 1,500+ sqft (3 bed) unit                                                                                                                                                                                                                                                                                                                                                                                                                                                                                                                                                                                                                                                                                                                                                                                                                                                                                                                                                                                                                                                                                                                                                                                                                                                                                                                                                                      | \$5,250                |          |       |
| NOTES:                                                                                                                                                                                                                                                                                                                                                                                                                                                                                                                                                                                                                                                                                                                                                                                                                                                                                                                                                                                                                                                                                                                                                                                                                                                                                                                                                                                        |                        |          |       |
|                                                                                                                                                                                                                                                                                                                                                                                                                                                                                                                                                                                                                                                                                                                                                                                                                                                                                                                                                                                                                                                                                                                                                                                                                                                                                                                                                                                               |                        |          |       |
| Terms and conditions:  1. After the completion and submission of the Colour Selection and Optional Upgrades there will be no further changes, revisions, deletions and upgrades allowed, except for discontinued items that must be re-selected or where the Vendor has given its written consent at its sole discretion. Purchaser acknowledges that the Vendor accepts no responsibility in the event the Vendor is unable to supply a selection. In such case the Purchaser agrees to reselect from the then available selections immediately upon request.  2. The Purchasers acknowledge and accept that they shall not be entitled to any credit whatsoever for any changes and/or upgraded finishes that are included in the Agreement of Purchase and Sale should they elect to alter, replace or delete any of the above finishes.  3. All items herein requested shall be from the Vendor's standard samples unless otherwise noted. Variations from the Vendor's samples may occur in finished materials due to normal production processes, dye lot variations and/or natural variations.  4. The Purchaser acknowledges that all selections are subject to the terms and conditions of the Agreement of Purchase and sale.  * Here to acknowledge payment for optional items are paid in full. All sales are final.  Purchaser Signature:  Markham Buttonville Mon Sheong Court: |                        | SUBTOTAL |       |
|                                                                                                                                                                                                                                                                                                                                                                                                                                                                                                                                                                                                                                                                                                                                                                                                                                                                                                                                                                                                                                                                                                                                                                                                                                                                                                                                                                                               | This Mon Groong Court. |          |       |
| Date:                                                                                                                                                                                                                                                                                                                                                                                                                                                                                                                                                                                                                                                                                                                                                                                                                                                                                                                                                                                                                                                                                                                                                                                                                                                                                                                                                                                         |                        | TOTAL    |       |