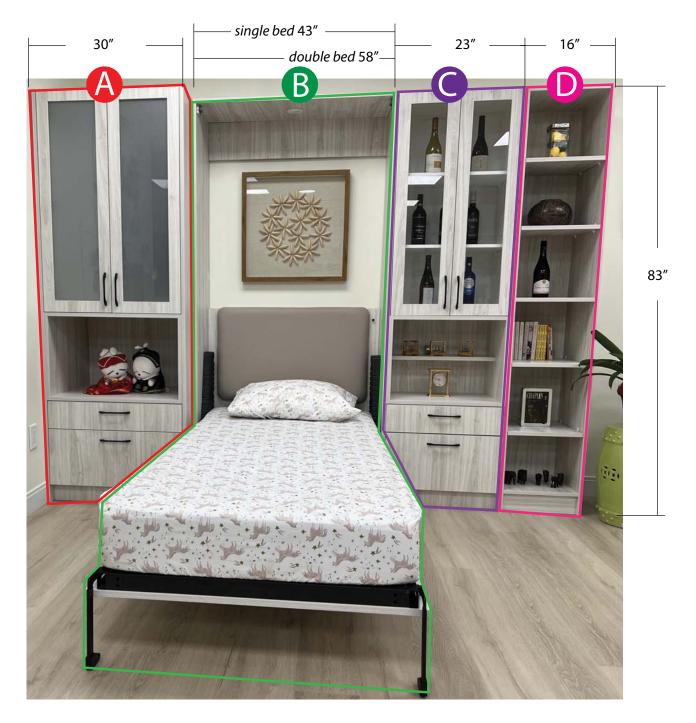

### Optional - Murphy Bed & Wall Cabinet (price includes installation, taxes excluded)

- A. Closet Cabinet
- B. Murphy Bed

- C. Display Cabinet
- D. Bookcase Cabinet

Initial:

## Optional Items Order Sheet (price includes installation, taxes excluded)

| ITEM                                                                                                                                                                                                                                                                                                                                                                                                                                                                                                                                                                                                                                                                                                                                                                                                                                                                                                                                                                                                                                                                                                                                                                                                                                                                                                                                                                                          | PER UNIT               | QUANTITY | PRICE |
|-----------------------------------------------------------------------------------------------------------------------------------------------------------------------------------------------------------------------------------------------------------------------------------------------------------------------------------------------------------------------------------------------------------------------------------------------------------------------------------------------------------------------------------------------------------------------------------------------------------------------------------------------------------------------------------------------------------------------------------------------------------------------------------------------------------------------------------------------------------------------------------------------------------------------------------------------------------------------------------------------------------------------------------------------------------------------------------------------------------------------------------------------------------------------------------------------------------------------------------------------------------------------------------------------------------------------------------------------------------------------------------------------|------------------------|----------|-------|
| MURPHY BED & WALL CABINET UNIT                                                                                                                                                                                                                                                                                                                                                                                                                                                                                                                                                                                                                                                                                                                                                                                                                                                                                                                                                                                                                                                                                                                                                                                                                                                                                                                                                                |                        |          |       |
| A. Closet Cabinet                                                                                                                                                                                                                                                                                                                                                                                                                                                                                                                                                                                                                                                                                                                                                                                                                                                                                                                                                                                                                                                                                                                                                                                                                                                                                                                                                                             | \$2,500                |          |       |
| B. Murphy Bed (Signature)                                                                                                                                                                                                                                                                                                                                                                                                                                                                                                                                                                                                                                                                                                                                                                                                                                                                                                                                                                                                                                                                                                                                                                                                                                                                                                                                                                     | ingle) \$2,200         |          |       |
| Murphy Bed (De Mattress excluded                                                                                                                                                                                                                                                                                                                                                                                                                                                                                                                                                                                                                                                                                                                                                                                                                                                                                                                                                                                                                                                                                                                                                                                                                                                                                                                                                              | ouble) \$2,800         |          |       |
| ☐ C. Display Cabine                                                                                                                                                                                                                                                                                                                                                                                                                                                                                                                                                                                                                                                                                                                                                                                                                                                                                                                                                                                                                                                                                                                                                                                                                                                                                                                                                                           | t \$2,000              |          |       |
| D. Bookcase Cabi                                                                                                                                                                                                                                                                                                                                                                                                                                                                                                                                                                                                                                                                                                                                                                                                                                                                                                                                                                                                                                                                                                                                                                                                                                                                                                                                                                              | net \$ 800             |          |       |
| PULL-DOWN CABINET                                                                                                                                                                                                                                                                                                                                                                                                                                                                                                                                                                                                                                                                                                                                                                                                                                                                                                                                                                                                                                                                                                                                                                                                                                                                                                                                                                             | ¢4 500                 |          |       |
| PULL-DOWN CABINET                                                                                                                                                                                                                                                                                                                                                                                                                                                                                                                                                                                                                                                                                                                                                                                                                                                                                                                                                                                                                                                                                                                                                                                                                                                                                                                                                                             | \$1,500                |          |       |
| EV PARKING CHARGING PLUG (240W)                                                                                                                                                                                                                                                                                                                                                                                                                                                                                                                                                                                                                                                                                                                                                                                                                                                                                                                                                                                                                                                                                                                                                                                                                                                                                                                                                               | \$3,000                |          |       |
| Pot Lights Package                                                                                                                                                                                                                                                                                                                                                                                                                                                                                                                                                                                                                                                                                                                                                                                                                                                                                                                                                                                                                                                                                                                                                                                                                                                                                                                                                                            |                        |          |       |
| 1,500+ sqft (3 bed) unit                                                                                                                                                                                                                                                                                                                                                                                                                                                                                                                                                                                                                                                                                                                                                                                                                                                                                                                                                                                                                                                                                                                                                                                                                                                                                                                                                                      | \$5,250                |          |       |
| NOTES:                                                                                                                                                                                                                                                                                                                                                                                                                                                                                                                                                                                                                                                                                                                                                                                                                                                                                                                                                                                                                                                                                                                                                                                                                                                                                                                                                                                        |                        |          |       |
|                                                                                                                                                                                                                                                                                                                                                                                                                                                                                                                                                                                                                                                                                                                                                                                                                                                                                                                                                                                                                                                                                                                                                                                                                                                                                                                                                                                               |                        |          |       |
| Terms and conditions:  1. After the completion and submission of the Colour Selection and Optional Upgrades there will be no further changes, revisions, deletions and upgrades allowed, except for discontinued items that must be re-selected or where the Vendor has given its written consent at its sole discretion. Purchaser acknowledges that the Vendor accepts no responsibility in the event the Vendor is unable to supply a selection. In such case the Purchaser agrees to reselect from the then available selections immediately upon request.  2. The Purchasers acknowledge and accept that they shall not be entitled to any credit whatsoever for any changes and/or upgraded finishes that are included in the Agreement of Purchase and Sale should they elect to alter, replace or delete any of the above finishes.  3. All items herein requested shall be from the Vendor's standard samples unless otherwise noted. Variations from the Vendor's samples may occur in finished materials due to normal production processes, dye lot variations and/or natural variations.  4. The Purchaser acknowledges that all selections are subject to the terms and conditions of the Agreement of Purchase and sale.  * Here to acknowledge payment for optional items are paid in full. All sales are final.  Purchaser Signature:  Markham Buttonville Mon Sheong Court: |                        | SUBTOTAL |       |
|                                                                                                                                                                                                                                                                                                                                                                                                                                                                                                                                                                                                                                                                                                                                                                                                                                                                                                                                                                                                                                                                                                                                                                                                                                                                                                                                                                                               | This Mon Groong Court. |          |       |
| Date:                                                                                                                                                                                                                                                                                                                                                                                                                                                                                                                                                                                                                                                                                                                                                                                                                                                                                                                                                                                                                                                                                                                                                                                                                                                                                                                                                                                         |                        | TOTAL    |       |