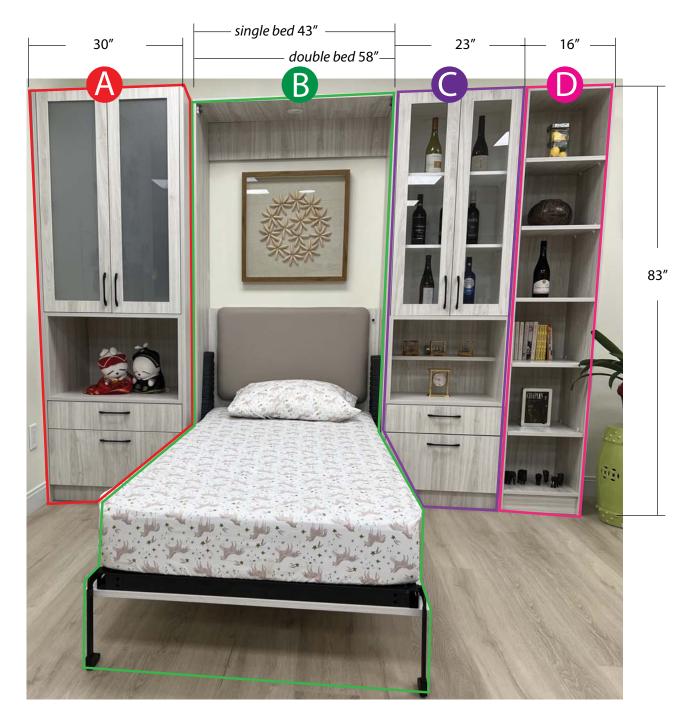

### Optional - Murphy Bed & Wall Cabinet (price includes installation, taxes excluded)

- A. Closet Cabinet
- B. Murphy Bed

- C. Display Cabinet
- D. Bookcase Cabinet

Initial:

## Optional Items Order Sheet (price includes installation, taxes excluded)

|  | ITEM                                                                                                                                                                                                                                                                                                                                                                                                                                                                                                                                                                                                                                                                                                                                                                                                                                                                                                                                                                                                                                                                                                               | PER UNIT             | QUANTITY | PRICE |
|--|--------------------------------------------------------------------------------------------------------------------------------------------------------------------------------------------------------------------------------------------------------------------------------------------------------------------------------------------------------------------------------------------------------------------------------------------------------------------------------------------------------------------------------------------------------------------------------------------------------------------------------------------------------------------------------------------------------------------------------------------------------------------------------------------------------------------------------------------------------------------------------------------------------------------------------------------------------------------------------------------------------------------------------------------------------------------------------------------------------------------|----------------------|----------|-------|
|  | MURPHY BED & WALL CABINET UNIT                                                                                                                                                                                                                                                                                                                                                                                                                                                                                                                                                                                                                                                                                                                                                                                                                                                                                                                                                                                                                                                                                     |                      |          |       |
|  | A. Closet Cabinet                                                                                                                                                                                                                                                                                                                                                                                                                                                                                                                                                                                                                                                                                                                                                                                                                                                                                                                                                                                                                                                                                                  | \$2,500              |          |       |
|  | B. Murphy Bed (Sing                                                                                                                                                                                                                                                                                                                                                                                                                                                                                                                                                                                                                                                                                                                                                                                                                                                                                                                                                                                                                                                                                                | gle) \$2,200         |          |       |
|  | Murphy Bed (Double Mattress excluded                                                                                                                                                                                                                                                                                                                                                                                                                                                                                                                                                                                                                                                                                                                                                                                                                                                                                                                                                                                                                                                                               | ble) \$2,800         |          |       |
|  | ☐ C. Display Cabinet                                                                                                                                                                                                                                                                                                                                                                                                                                                                                                                                                                                                                                                                                                                                                                                                                                                                                                                                                                                                                                                                                               | \$2,000              |          |       |
|  | D. Bookcase Cabine                                                                                                                                                                                                                                                                                                                                                                                                                                                                                                                                                                                                                                                                                                                                                                                                                                                                                                                                                                                                                                                                                                 | st \$ 800            |          |       |
|  |                                                                                                                                                                                                                                                                                                                                                                                                                                                                                                                                                                                                                                                                                                                                                                                                                                                                                                                                                                                                                                                                                                                    |                      |          |       |
|  | PULL-DOWN CABINET                                                                                                                                                                                                                                                                                                                                                                                                                                                                                                                                                                                                                                                                                                                                                                                                                                                                                                                                                                                                                                                                                                  | \$1,500              |          |       |
|  | EV PARKING CHARGING PLUG (240W)                                                                                                                                                                                                                                                                                                                                                                                                                                                                                                                                                                                                                                                                                                                                                                                                                                                                                                                                                                                                                                                                                    | \$3,000              |          |       |
|  | Pot Lights Package                                                                                                                                                                                                                                                                                                                                                                                                                                                                                                                                                                                                                                                                                                                                                                                                                                                                                                                                                                                                                                                                                                 |                      |          |       |
|  | 875 sqft (2 Bedroom) unit                                                                                                                                                                                                                                                                                                                                                                                                                                                                                                                                                                                                                                                                                                                                                                                                                                                                                                                                                                                                                                                                                          | \$4,000              |          |       |
|  | NOTES:                                                                                                                                                                                                                                                                                                                                                                                                                                                                                                                                                                                                                                                                                                                                                                                                                                                                                                                                                                                                                                                                                                             |                      |          |       |
|  |                                                                                                                                                                                                                                                                                                                                                                                                                                                                                                                                                                                                                                                                                                                                                                                                                                                                                                                                                                                                                                                                                                                    |                      |          |       |
|  | Terms and conditions:  1. After the completion and submission of the Colour Selection and Optional Upgrades there will be no further cha allowed, except for discontinued items that must be re-selected or where the Vendor has given its written consent acknowledges that the Vendor accepts no responsibility in the event the Vendor is unable to supply a selection. In reselect from the then available selections immediately upon request.  2. The Purchasers acknowledge and accept that they shall not be entitled to any credit whatsoever for any change included in the Agreement of Purchase and Sale should they elect to alter, replace or delete any of the above finis 3. All Items herein requested shall be from the Vendor's standard samples unless otherwise noted. Variations from finished materials due to normal production processes, dye lot variations and/or natural variations.  4. The Purchaser acknowledges that all selections are subject to the terms and conditions of the Agreement of Pu  * Here to acknowledge payment for optional items are paid in full. All sales a | SUBTOTAL             |          |       |
|  |                                                                                                                                                                                                                                                                                                                                                                                                                                                                                                                                                                                                                                                                                                                                                                                                                                                                                                                                                                                                                                                                                                                    | le Mon Sheong Court: | нѕт      |       |
|  | Date:                                                                                                                                                                                                                                                                                                                                                                                                                                                                                                                                                                                                                                                                                                                                                                                                                                                                                                                                                                                                                                                                                                              |                      | TOTAL    |       |