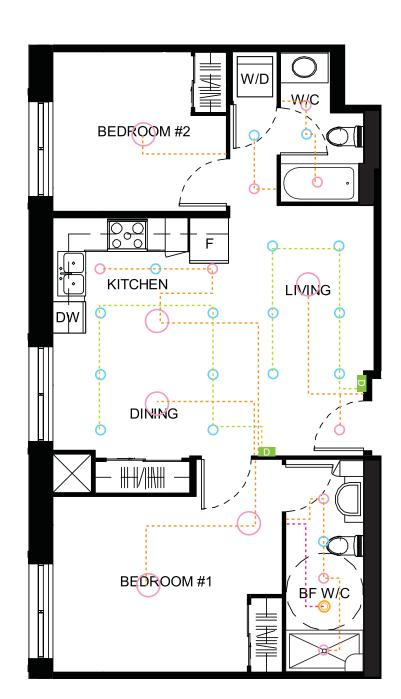

### Optional - Pot Lights Package (price includes installation, taxes excluded)

- Switch with Dimmer (option)
- Light switch (standard)
- Heat lamp switch (Standard)
- LED Ceiling light (standard)
- LED Pot light (standard)
- Heat lamp (standard)
- LED Pot light (option)